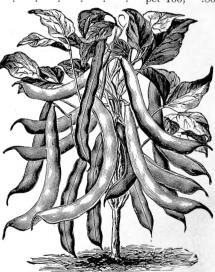

|     | per 100, \$ .85 |
| COLOSSAL, (2 years old)                       |   |      |     | per 100, .80    |

#### **BEANS**

CULTURE.—When ground is perfectly warm and dry, make drill 2 inches deep and 18 inches to 2 feet apart; drop the beans 3 inches apart in the drills, cover not over 2 inches deep. Hoe well in dry weather. Sow every two weeks for succession. Compost, Mapes or Quinnipiac Fertilizer may be thoroughly worked into soil before planting.

# Dwarf Green Podded Varieties GIANT STRINGLESS GREEN POD,—

Very early, round pods absolutely stringless, fine quality, one of the finest string beans grown, 20c pt., 35c qt., \$1.25 ½ peck, \$2.00 peck.

IMPROVED EARLY RED VALENTINE,— One of the earliest beans in cultivation. Round pod. 15c pt., 30c qt., \$1.00 ½ peck, \$1.75 peck.





IMPROVED EARLY RED VALENTINE

IMPROVED ROYAL WHITE OR KIDNEY
—Excellent for shelling green or baking
when ripe, 15c pt., 25c qt., 75c½ peck,
\$1 25 peck.

LARGE WHITE MARROW,—The favorite for general field crop, 15c pt., 25c qt., 75c ½ peck, \$1.25 peck.

HENDERSON'S BUSH LIMA,—The earliest of the Bush Limas, very productive, requires no stakes or poles, quality excellent, 20c pt., 35c qt., \$1.25 ½ peck, \$2.00 peck.

# BEANS—(Continued)—Dwarf, Green Podded Varieties

LONG YELLOW SIX WEEK,-Very early, pods flat, green and very long, one of the most popular of its class, 15c. pt., 30c. qt., 85c. ½ peck, \$1.50 peck. BURPEES

EXTRA EARLY REFUGEE,—Round pod, very productive, 15c pt., 30c qt., \$1.00

1/2 peck, \$1.75 peck.

BURPEE'S DWARF OR BUSH LIMA,—

A perfect bush form of the true luc